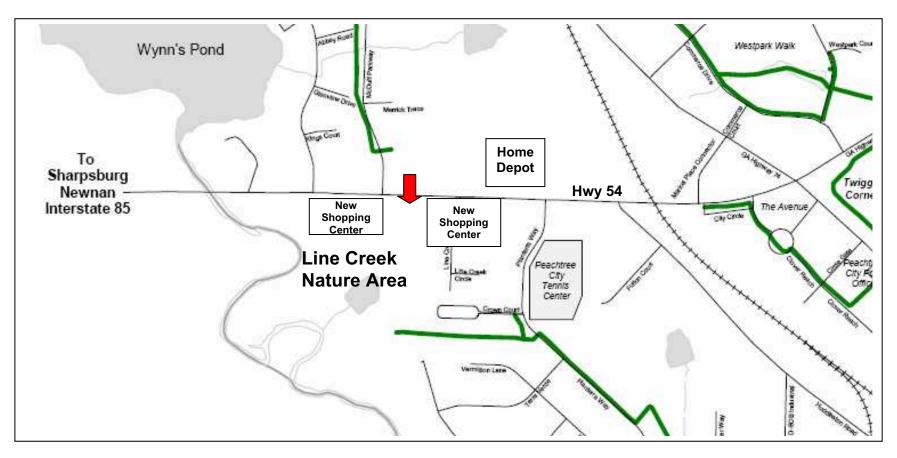

Line Creek Nature Area is on Hwy 54 at the county line, west of the intersection with Hwy 74 in Peachtree City.

Directions from Peachtree City: Going west on Hwy 54, go past the Home Depot, make a u-turn at the traffic light for McDuff Pkwy, and then a quick right turn onto the gravel driveway to the Nature Area parking lot